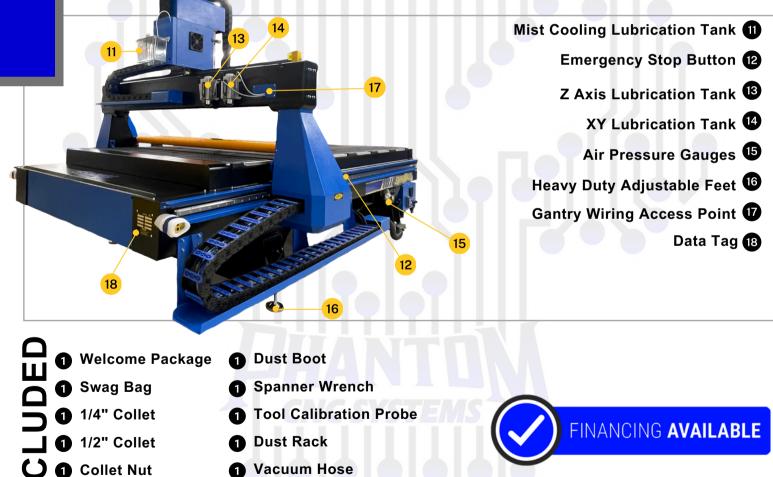

## **Machine Specifications**

| <u>Machine Voltage</u>                                                                                                             | Working Area                                   | Vacuum Table                                                                               | Machine Structure                  |
|------------------------------------------------------------------------------------------------------------------------------------|------------------------------------------------|--------------------------------------------------------------------------------------------|------------------------------------|
| 220V<br>Single Phase<br>3 wire<br>60HZ 30Amp                                                                                       | X Y Axis: 4' x 8'<br>5' x 10'<br>Z Axis: 11.8" | Bakelite Vacuum<br>Table Surface<br>Multi-Zone Vacuum<br>Table<br>T-Slot Clamping<br>Table | Welded Frame                       |
| <u>Spindle</u>                                                                                                                     | <u>Tool Cooling</u>                            | Motor & Drive                                                                              | Control System                     |
| Air Cooled<br>Spindle 6.1 hp<br>8,000 - 18,000 RPM                                                                                 | Oil Mist<br>&<br>Air Cooling<br>System         | Micro stepping gear<br>reduced helical rack<br>and pinon with 400<br>watt drive            | NK105                              |
| Machine Weight                                                                                                                     | Pneumatic Rollers                              | <u>Tool Sensor</u>                                                                         | Lubrication System                 |
| 4' x 8'<br>2,800 lbs                                                                                                               | Manual Roller<br>with 600lbs of                | Touch probe for tool length and Z                                                          | Manual lubrication system for rack |
| 5' x 10'<br>3,100 lbs                                                                                                              | pressure at each<br>roller                     | axis work<br>coordinate                                                                    | and pinons & ball<br>screw         |
| <u>Motion S</u><br>Linear Guide: XY with rac<br>Linear Guide: Z with rack<br>Ball Screw: on Z axis with<br>Rack 1.25M Taiwan J&T / | & pinon drive.<br>I hardened ball screw.       |                                                                                            |                                    |