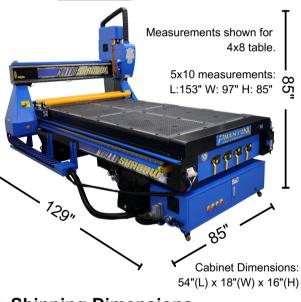

#### Machine Dimensions

#### Shipping Dimensions

These dimensions are the overall dimensions of the equipment shrink wrapped.

129"(L) x 85"(W) x 85"(H) / 153"(L) x 97"(W) x 85"(H) Shipping cost vary on address and current carrier rates. Please contact for shipping quotes. Forklifts with 6ft forks are required.