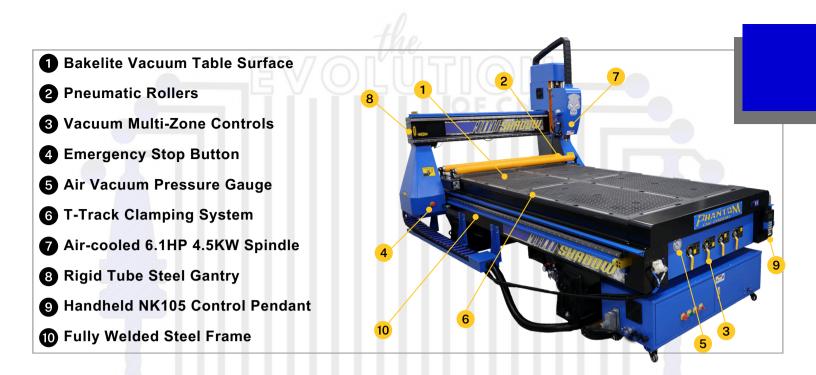

## **Machine Specifications**

| <u>Machine Voltage</u>                                                                                                             | Working Area                                   | Vacuum Table                                                                               | Machine Structure                  |
|------------------------------------------------------------------------------------------------------------------------------------|------------------------------------------------|--------------------------------------------------------------------------------------------|------------------------------------|
| 220V<br>Single Phase<br>3 wire<br>60HZ 30Amp                                                                                       | X Y Axis: 4' x 8'<br>5' x 10'<br>Z Axis: 11.8" | Bakelite Vacuum<br>Table Surface<br>Multi-Zone Vacuum<br>Table<br>T-Slot Clamping<br>Table | Welded Frame                       |
| <u>Spindle</u>                                                                                                                     | <u>Tool Cooling</u>                            | Motor & Drive                                                                              | Control System                     |
| Air Cooled<br>Spindle 6.1 hp<br>8,000 - 18,000 RPM                                                                                 | Oil Mist<br>&<br>Air Cooling<br>System         | Micro stepping gear<br>reduced helical rack<br>and pinon with 400<br>watt drive            | NK105                              |
| Machine Weight                                                                                                                     | Pneumatic Rollers                              | <u>Tool Sensor</u>                                                                         | Lubrication System                 |
| 4' x 8'<br>2,800 lbs                                                                                                               | Manual Roller<br>with 600lbs of                | Touch probe for tool length and Z                                                          | Manual lubrication system for rack |
| 5' x 10'<br>3,100 lbs                                                                                                              | pressure at each<br>roller                     | axis work<br>coordinate                                                                    | and pinons & ball<br>screw         |
| <u>Motion S</u><br>Linear Guide: XY with rac<br>Linear Guide: Z with rack<br>Ball Screw: on Z axis with<br>Rack 1.25M Taiwan J&T / | & pinon drive.<br>I hardened ball screw.       |                                                                                            |                                    |